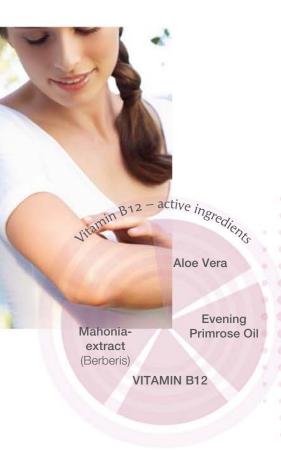

## Aloe Vera DermaIntense

with Vitamin B12-active complex ingredients – exclusive by LR

perfume free 20 % Aloe Vera ALL PURPOSE **DERMAINTENSE** MAHONIA EXTRACT

Dermanitense is the innovative solution for dry demanding skin. In particular for sensitive skin on face, throat, elbows and knees.

Aloe Vera DERMAINTENSE – Your quick solution for dry demanding skin.

Innovative Cream for extremely demanding skin. The B12 active ingredients of natural Aloe Vera, evening primrose oil, mahonia extract and vitamin B12 nourish dry reddened skin. Dermaintense is especially suitable for treating particularly dry sensitive skin. APPLY AS often as needed daily to the affected areas. Perfume free.