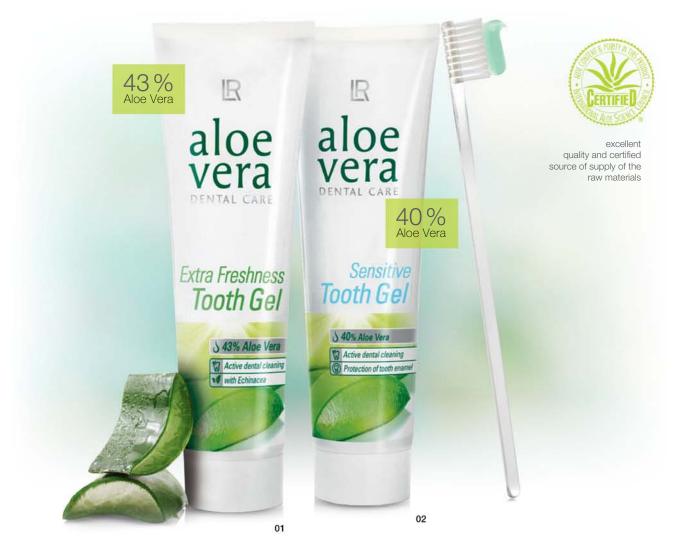

#### 01 | Aloe Vera Tooth Gel

A thorough cleaner for the teeth and gums leaving a fresh clean mouth.

■ Echinacea extract helps guard against gum disease

Thoroughly clean (2-3 times per day) 100 ml 20070

#### 02 | Aloe Vera Tooth Gel Sensitive

A particularly thorough clean, suitable for sensitive teeth.

পি Protects tooth enamel

© Clean teeth thoroughly 2-3 times daily 100 ml 20071

The secret of the Microsilver Plus Series is its unique ingredient Microsilver BG™. This is composed from pure silver powder which has a highly porous spongy structure. Microsilver BG™ with its antibacterial properties in combination with varying zinc binding components and dexpanthenol is present in all the products of the Series range. The silver grey colour in these products is a distinctive mark of quality.