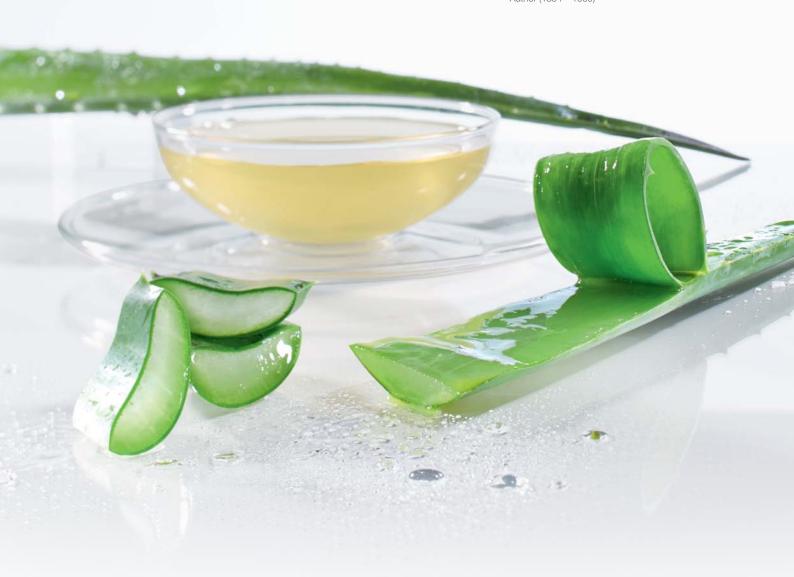

### Aloe Vera Drinking Gel Honey - Health with Tradition

Hardly any other **natural product** has had so much insight worldwide than the 1000 year old tradition of the Aloe Vera. Whether it's the Mexican Aztecs, the pharaohs of ancient Egypt or Carl the Great on his numerous trips and crusades - they all valued and cherished the constitutional benefits and properties of Aloe Vera.

In developing the first Aloe Vera Drinking Gel LR adopted the example of the traditional and original recipe from the Brazilian Franciscan monk Father Romano Zago. In this he described the combination of the Aloe Vera Gel and pure blossom honey as valuable. LR has further optimized this recipe with new scientific developments - there own unique result: the Aloe Vera Drinking Gel Honey!

### Aloe Vera Honey the Original from LR

The first Aloe Vera product from LR was and still is the most successful LR product of all time. The Aloe Vera Drinking Gel Honey is tradition in in purest form.