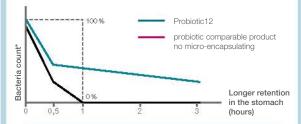

### More impact through patented micro encapsulating!

\*logarithmic scaling

Critical for the effectiveness of pro-biotic products is the survival rate of the bacteria during the crucial passage way into the intestines. The circulation of hydrochloric acid in the stomach causes many bacteria to be destroyed and they become ineffective. Probiotic12, in a double micro-encapsulating which clearly protects the efficiency of the bacteria and many other products.

Protects against bacteria through a Exposed bacteria<sup>2</sup> double micro encapsulation<sup>1</sup>

10.0001 / 15.0002-zero growth through the grid patterned-electron-microscope