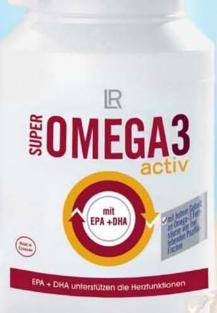

### EPA (fatty acids)

EPA is a multi unsaturated fatty acid that belongs to the Omega 3 fatty acid family. Together with other nutrients it is responsible for many processes within the body and in particular it helps to support the health of the heart. Fish, in particular lipid-rich cold water fish such as tuna, mackerel and sardines, contain valuable eicosapentaenoic acid.

### DHA (fatty acids)

DHA is like EPA a polyunsaturated Omega-3 fatty acid. Just like EPA, DHA plays an **important role in the health and heart function.** It is recommended at least 250 mg per day is taken. DHA is also essential for our brain and our nerve cells. 97% of DHA consist of Omega 3 fatty acids in our brain

### omega 3 for a healthy heart

The Omega-3-fatty acids EPA (Eicosapentaen acid) and DHA Docosahexaen acid) are important in helping to maintain a healthy heart function. They help control for example the blood lipid levels and helps support the fluidity of blood.

Domega 3 f.

1260 Omega 3 fatty acids (mg)

630 EPA (fatty acids) (mg)

420 DHA (fatty acids) (mg)

117 beta-glucan (mg)

and aqua culture
www.friendofthesea.org

### The daily contribution towards a healthy heart

- With a high content of EPA & DHA
- Only from free ranged mackerel, sardines and tuna fish
- Only from sustainable caught fish from the South American Pacific.
- No genetically engineering