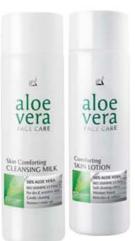

#### Aloe Vera Cleansing Milk

Thorough, mild cleanser without drying out the skin.

- BIO Jasmine extract
- Suitable for dry and sensitive skin types
- Ideal to remove makeup
- Moisturises the skin whilst retaining the skins own moisture balance

Massage daily onto face, throat and décolleté avoiding the eye area. Rinse thoroughly with luke warm water 200 ml 20010

#### Aloe Vera Skin Lotion

Removes any excess makeup or impurities following cleaning the skin.

- BIO Jasmine extract
- Gentle cleanser
- Provides moisture
- Refreshes the skin
- Alcohol free

Apply mornings and evenings after cleaning with cleansing milk over the face, neck and décolleté. Avoid the eye area.

200 ml 20011