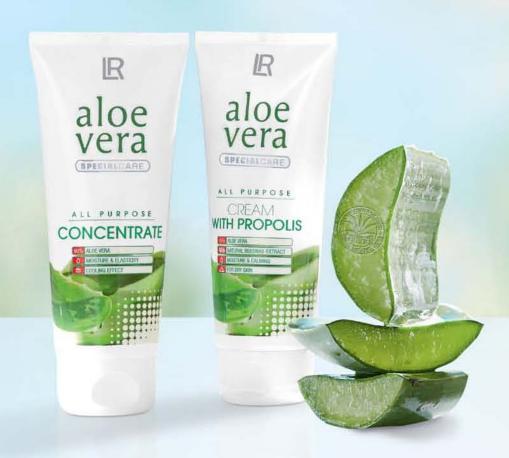

## The Specialist:

SOS Care with the strength of Aloe Vera

- Very high Aloe Vera content
- approved ingredients

#### 01 | Aloe Vera with Propolis

Tender lotion. Refined propolis from the bee honeycomb with moisturising Aloe Vera for a rich cream suitable for dry and extremely damaged skin.

Natural bees wax extract for intensive moisture.

#### 02 | Aloe Vera Concentrate

Aloe Vera Gel from the leaf in its natural form and consistency.

- Maximum moisture and high Aloe Vera concentration.
- Refreshes the skin leaving a cool pleasant sensation.

#### Aloe Vera Box

20050

Your Complete Care Set 3 products in one box:

- 01 | Aloe Vera with Propolis, 100 ml
- 02 | Aloe Vera Concentrate, 100 ml
- 03 | Aloe Vera Emergency Spray in the handy 150ml bottle (special size only available in the box set)
- you also receive the informative
  Aloe Vera Brochure FREE