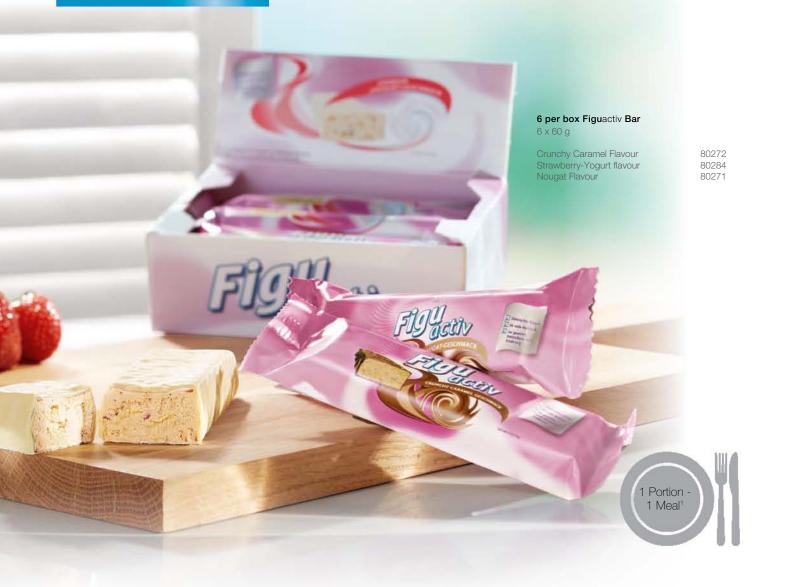

## Ideal for on-the-go

#### Figuactiv Riegel

- Substantial meal for on the go
- Balanced nutritional supply
- For chocolate, crispy and strawberry enthusiasts

"I am always the go and it is so hard to stick to my diet. But with the Figuactiv Bar it is so simple!"