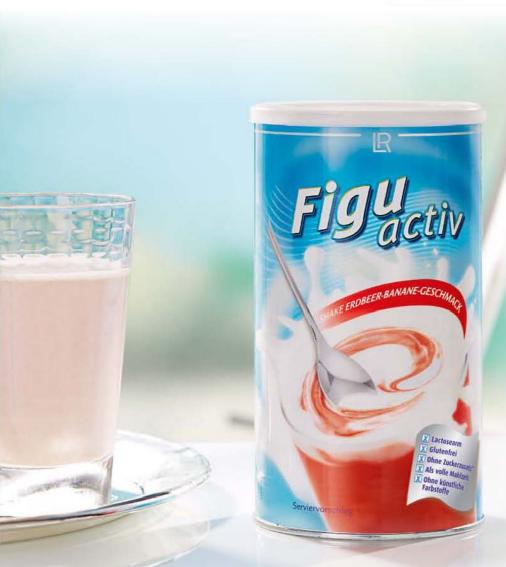

# Every shake a healthy meal

Every shake replaces one full meal and provides all the nutrients your body needs. A balanced and healthy meal.

"I love it, in Summer I simply mix my shake with ice cold milk - diet made easy and fun!"

#### Figuactiv Shakes

- A combination of plant and animal protein.
- Low in lactose
- Gluten free
- No added preservatives
- No added sugars2

<sup>2</sup> contains natural sugar

**Figu**Aktiv Strawberry-Banana 450 g can

Strawberry-Banana Latte Macchiato Vanilla

80203 80280

<sup>1</sup> Based on three average sized meals during the day the energy output of 2,000 kcal daily