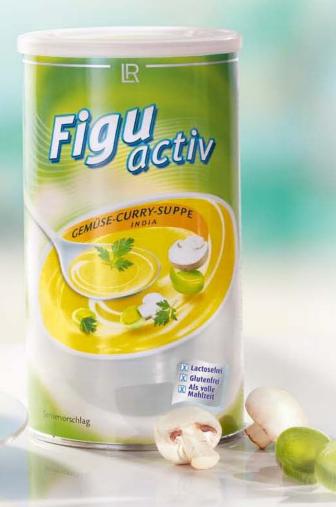

# Savoury meals – varied and delicious

You still can have hearty food and a consciously calorie reduced meals. With Figuactiv Soup you will always have your dream weight in sight!

"I always like something to eat at meal times – so I simply add fresh cooked vegetables to my Figuactiv Soup giving me the variety I want."

#### Figuactiv Soup

- Lactose Free
- Gluten free
- No added preservatives

Figuactiv Soup 500 g can

80209 80210