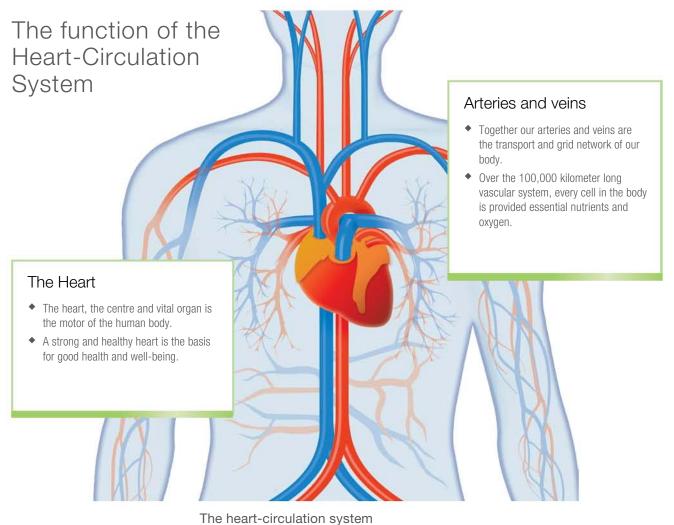

# Look after the health of your heart!

#### Good for the heart

It doesn't take much to actively support your cardiovascular system. Regular exercise and a balanced diet are the key. Essential nutrients such as omega-3 fatty acids from fatty saltwater fish contribute further to a healthy heart function.

### omega 3 for a healthy heart

The Omega-3-fatty acids EPA (Eicosapentaen acid) and DHA Docosahexaen acid) are important in helping to maintain a healthy heart function. They help control for example the blood lipid levels and helps support the fluidity of blood.

### The daily contribution towards a healthy heart

- With a high content of EPA & DHA
- Only from free ranged mackerel, sardines and tuna fish
- Only from sustainable caught fish from the South American Pacific.
- No genetically engineering