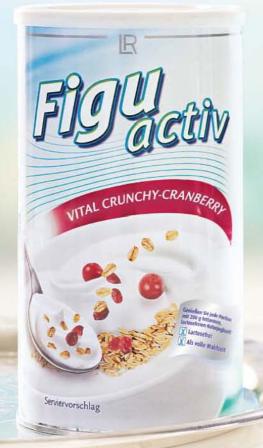

# The meal that tastes like muesli

"Great tasting fruity crunchy muesli! With an added splash of milk in yoghurt making it even creamier!"

#### Figuactiv Vital

- ◆ Mix with yogurt or milk!
- ◆ With fruity cranberry pieces
- No added preservatives
- Lactose Free

Figuactiv Vital Crunchy Cranberry 450 g can 80295