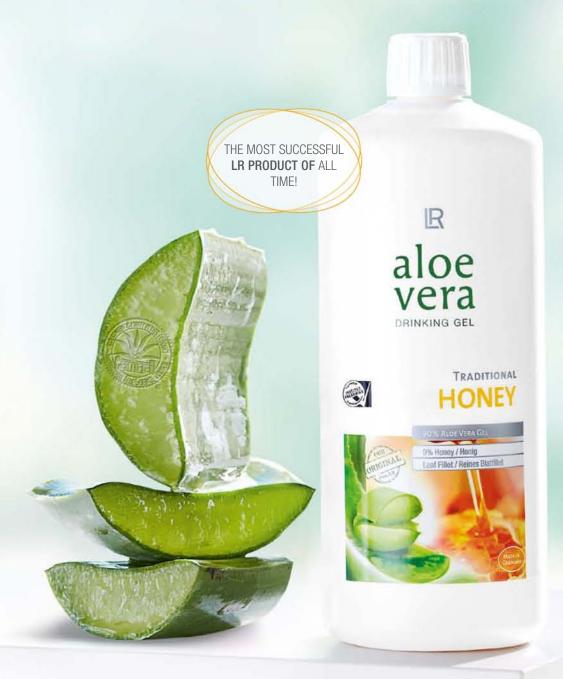

### Aloe Vera Drinking Gel Honey - Health with Tradition

Hardly any other **natural product** has had so much insight worldwide than the 1000 year old tradition of the Aloe Vera. Whether it's the Mexican Aztecs, the pharaohs of ancient Egypt or Carl the Great on his numerous trips and crusades - they all valued and cherished the constitutional benefits and properties of Aloe Vera.

In developing the first Aloe Vera Drinking Gel LR adopted the example of the traditional and original recipe from the Brazilian Franciscan monk Father Romano Zago. In this he described the combination of the Aloe Vera Gel and pure blossom honey as valuable. LR has further optimized this recipe with new scientific developments - there own unique result: the Aloe Vera Drinking Gel Honey!

#### Our Original!

- ◆ 90% pure Aloe Vera Leaf Gel
- 9% blossom honey
- ◆ In accordance to the original recipe from Pastor Romano Zago
- Particularly mild manufacturing

### Aloe Vera Honey the Original from LR

The first Aloe Vera product from LR was and still is the most successful LR product of all time. The Aloe Vera Drinking Gel Honey is tradition in in purest form.