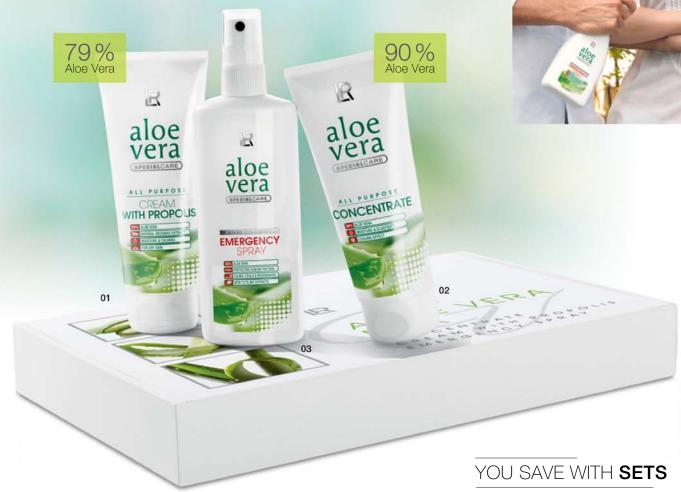

#### 01 | Aloe Vera with Propolis

Tender lotion. Refined propolis from the bee honeycomb with moisturising Aloe Vera for a rich cream suitable for dry and extremely damaged skin.

Natural bees wax extract for intensive moisture.

#### 02 | Aloe Vera Concentrate

Aloe Vera Gel from the leaf in its natural form and consistency.

- Maximum moisture and high Aloe Vera concentration.
- Refreshes the skin leaving a cool pleasant sensation.

#### Aloe Vera Box

20050

Your Complete Care Set 3 products in one box:

- 01 | Aloe Vera with Propolis, 100 ml
- 02 | Aloe Vera Concentrate, 100 ml
- 03 | Aloe Vera Emergency Spray in the handy 150ml bottle (special size only available in the box set)
- you also receive the informative
  Aloe Vera Brochure FREE

#### 03 | Aloe Vera Emergency Spray

High performing combination of Aloe Vera and 12 proven herbal essences.

- Acts likes a protective film on very dry demanding skin
- Simply spray onto the skin to calm and cool irritations.