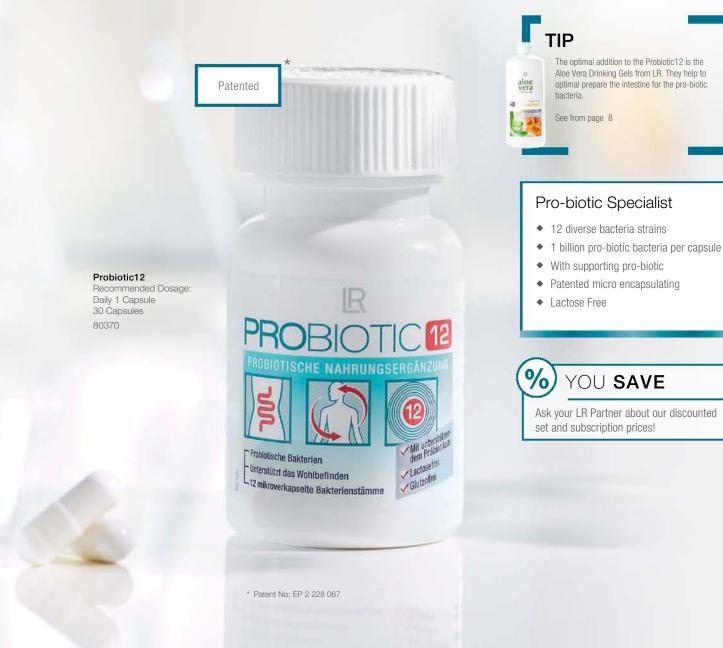

### PROBIOTIC 12

### More impact through patented micro encapsulating!

\*logarithmic scaling

Critical for the effectiveness of pro-biotic products is the survival rate of the bacteria during the crucial passage way into the intestines. The circulation of hydrochloric acid in the stomach causes many bacteria to be destroyed and they become ineffective. Probiotic12, in a double micro-encapsulating which clearly protects the efficiency of the bacteria and many other products.

#### 12 bacteria strains

Probiotic12 contains per capsule around 1 billion probiotic bacteria. These helps to distribute 12 different bacteria strains. The combination is unique.

#### Pro-biotic bacteria culture

Bifido bacterium longum
Bifido bacterium breve
Bifido bacterium bifidum
Bifido bacterium inifantis
Bifido bacterium lactis
Lactobacillus plantarum
Lactobacillus casei
Lactobacillus paracasei
Lactobacillus rhamnosus
Lactobacillus acidophilus
Lactobacillus bulgaricus
Streptococcus thermophilus

#### + Präbioticum\*

FOS (fruit oligo saccharides)

\* Pro-biotic is a nutrient for pro-biotic bacteria and works as an additional "start helper" for the body's own bacteria.

# Probiotic12 – for my well-being

Probiotic bacteria distributes over 400 varying bacteria strains. Millions and millions of these bacteria populate our intestine. The human well-being depends on the right balance of these bacteria.