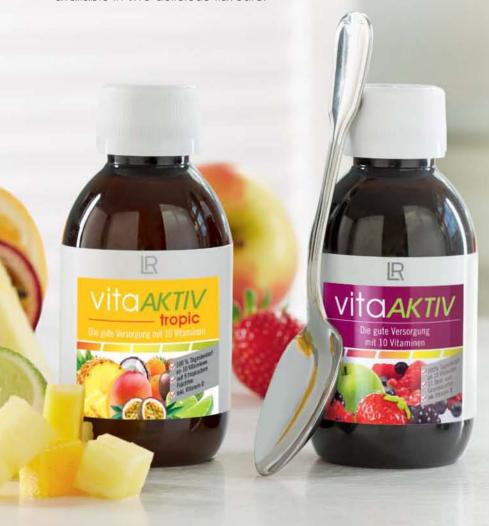

### **vita**AKTIV

Vitamins are a true good health support. Vitamin D and B6 help support the body's immune system, vitamin B12 supports the regeneration of cells and vitamin B1 helps maintain a good healthy heart.

They all are contained in Vita Aktiv – available in two delicious flavours.

Vitamin D3 (µg) 100% 100% Vitamin E (mg) 100% Thiamine (mg) 100% Riboflavin (mg) 100% Vitamin B6 (mg) Vitamin B12 (µg) 100% 2,5 100% 16 Niacin (mg) 100% 200 Folic acid (µg) 6,0 100% Pantothenic acid (mg) 100% Biotin (µg)

### The safe vitamin-provision!

- Quality compact-concentrate of natural fruit and vegetable assortments
- ◆ 100% vitamin supplement with just a teaspoon (5ml) per day
- No preservatives or colourings
- Delicious as a dressing over yogurt, fresh waffles or cake

### **IMPORTANT**

It is important that you adopt a varied and well-balanced diet to ensure a healthy way of living.

Vita Aktiv tropic Recommended Dosage: daily 5 ml 150 ml

80510

Vita Aktiv Recommended Dosage: daily 5 ml 150 ml 80301