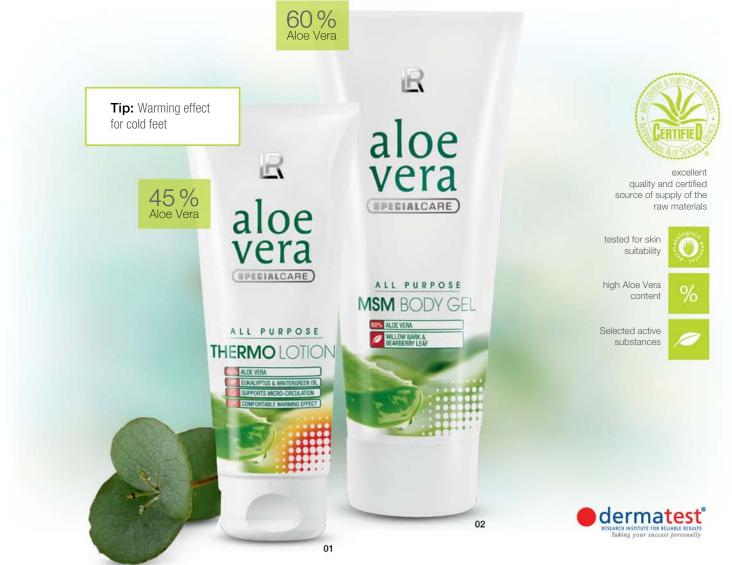

#### 01 | Aloe Vera Thermo Lotion WITH 45% Aloe Vera

Lightly warming and skin nourishing lotion.

- Conditions with natural oils, eucalyptus & winter green oil.
- Aids with a pleasant warming effect.
- Olive, jojoba, apricot kernel, sesame oils nourish and leave the skin feeling velvety

Gently massage into skin. 100 ml

20003

#### 02 | Aloe Vera MSM Body Gel

Smooth, quick absorbing Gel.

- With barberry leaves and willow bark extract
- + Optimal addition with the Aloe Vera Freedom (see pg 114-115) for external application

Apply to the whole body

200 ml 20004

excellent quality and certified source of supply of the raw materials

tested for skin suitability

high Aloe Vera content

Selected active substances

All products from page 52 onwards have been registered for patent