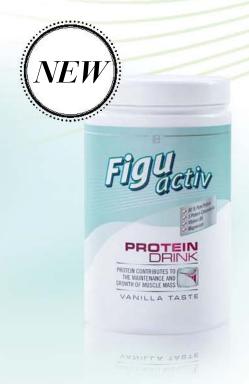

#### Figuactiv Protein Drink for enhanced muscle support

During a diet, it is vital to maintain muscle mass. The Figuactiv Protein Drink provides extra proteins to support the muscles.

#### Figuactiv Protein Drink

- 80 % protein
- 5 different protein components
- With magnesium & vitamin B6 Recommended allowance: Mix one measuring scoop (12,5 g) per day with water or skim 375 g 80550