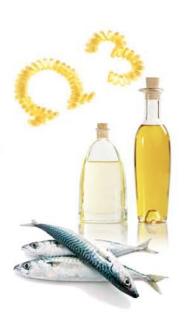

### EPA (fatty acids)

EPA is a multi unsaturated fatty acid that belongs to the Omega 3 fatty acid family. Together with other nutrients it is responsible for many processes within the body and in particular it helps to support the health of the heart. Fish, in particular lipid-rich cold water fish such as tuna, mackerel and sardines, contain valuable eicosapentaenoic acid.

### DHA (fatty acids)

DHA is like EPA a polyunsaturated Omega-3 fatty acid. Just like EPA, DHA plays an **important role in the health and heart function.** It is recommended at least 250 mg per day is taken. DHA is also essential for our brain and our nerve cells. 97% of DHA consist of Omega 3 fatty acids in our brain