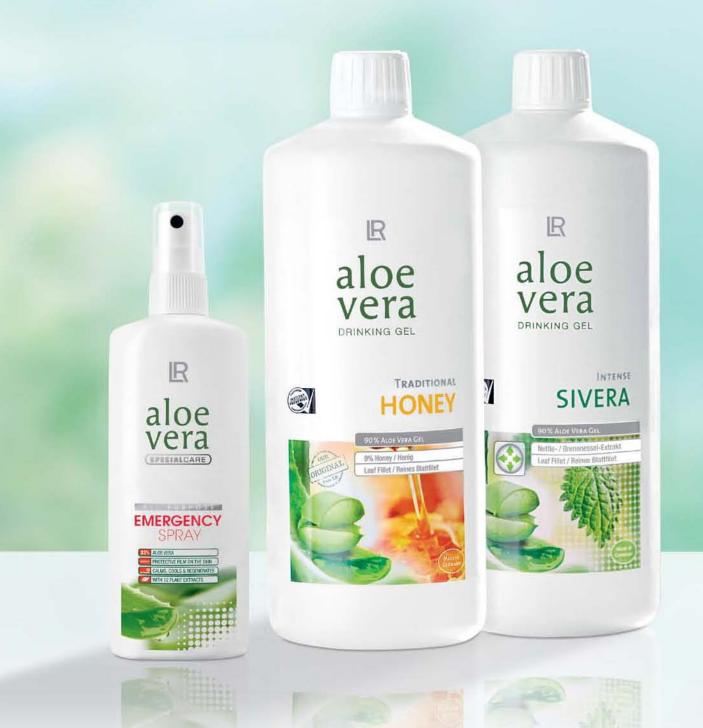

### Aloe Vera Drinking Gel Honey - Health with Tradition

Hardly any other **natural product** has had so much insight worldwide than the 1000 year old tradition of the Aloe Vera. Whether it's the Mexican Aztecs, the pharaohs of ancient Egypt or Carl the Great on his numerous trips and crusades - they all valued and cherished the constitutional benefits and properties of Aloe Vera.

In developing the first Aloe Vera Drinking Gel LR adopted the example of the traditional and original recipe from the Brazilian Franciscan monk Father Romano Zago. In this he described the combination of the Aloe Vera Gel and pure blossom honey as valuable. LR has further optimized this recipe with new scientific developments - there own unique result: the Aloe Vera Drinking Gel Honey!

### Aloe Vera Honey the Original from LR

The first Aloe Vera product from LR was and still is the most successful LR product of all time. The Aloe Vera Drinking Gel Honey is tradition in in purest form.

Aloe Vera Drinking Gel Honey Recommendation: daily 3 x 30 ml 1000 ml

80700

Aloe Vera cultivation

Mexican highlands

### Affair of the Heart

Stinging nettle extract combined with 90% pure leaf Aloe Vera and 7% blossom honey – this is the Aloe Vera Drinking Gel Sivera. A true specialist!

Aloe Vera Drinking Gel Sivera Recommended Dosage: daily 3 x 30 mls 1000 ml 80800

#### 03 | Aloe Vera Emergency Spray

High performing combination of Aloe Vera and 12 proven herbal essences.

- Acts likes a protective film on very dry demanding skin
- Simply spray onto the skin to calm and cool irritations.

500 ml 20000

You can find more highlights on our product assortment in our Beauty Collection
Ask your LR Partner!