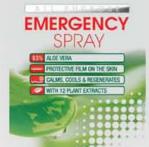

## The Multi-Talent:

The best of Aloe Vera and twelve plant extracts

## aloe vera

83% Aloe Vera

excellent quality and certified source of supply of the raw materials

tested for skin suitability

Selected active substances

- Moisturising for your skin
- For skin irritations

#### 03 | Aloe Vera Emergency Spray

High performing combination of Aloe Vera and 12 proven herbal essences.

- Acts likes a protective film on very dry demanding skin
- Simply spray onto the skin to calm and cool irritations.