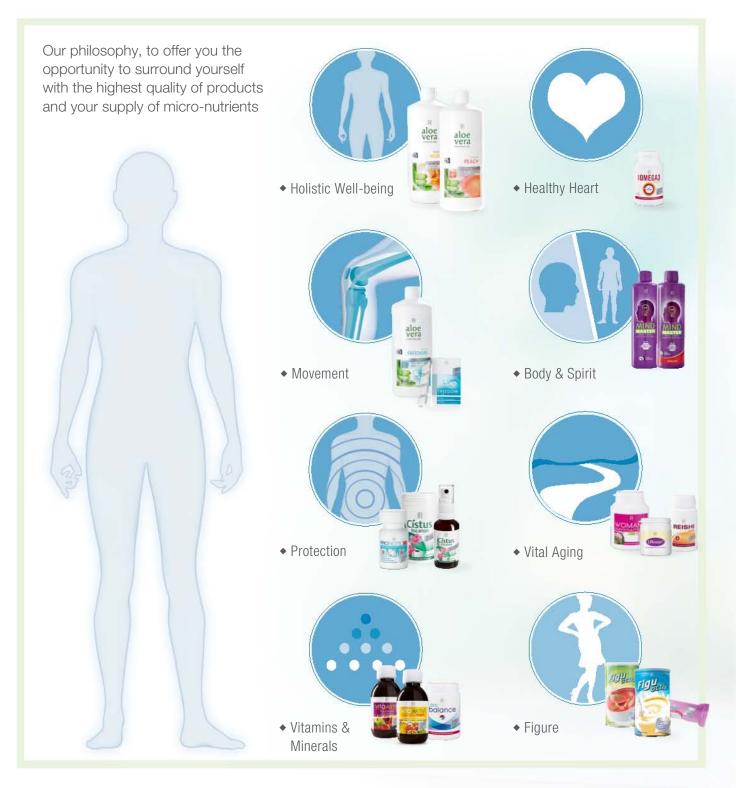

### The treasure chest of Nature

Nature offers us such a diverse range and choice of micro-nutrients that help to protect and support our overall health. LR helps you to use this!