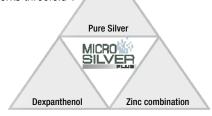

#### 02 | Aloe Vera Tooth Gel Sensitive

A particularly thorough clean, suitable for sensitive teeth.

পি Protects tooth enamel

© Clean teeth thoroughly 2-3 times daily 100 ml 20071

The secret of the Microsilver Plus Series is its unique ingredient Microsilver BG™. This is composed from pure silver powder which has a highly porous spongy structure. Microsilver BG™ with its antibacterial properties in combination with varying zinc binding components and dexpanthenol is present in all the products of the Series range. The silver grey colour in these products is a distinctive mark of quality.

#### MICROSILVER PLUS

effective antibacterial:

- Removes undesired bacteria
- Prevents re-emergence of bacteria

The LR combination of active ingredients works threefold\*:

antibacterial

regulates

stabilises