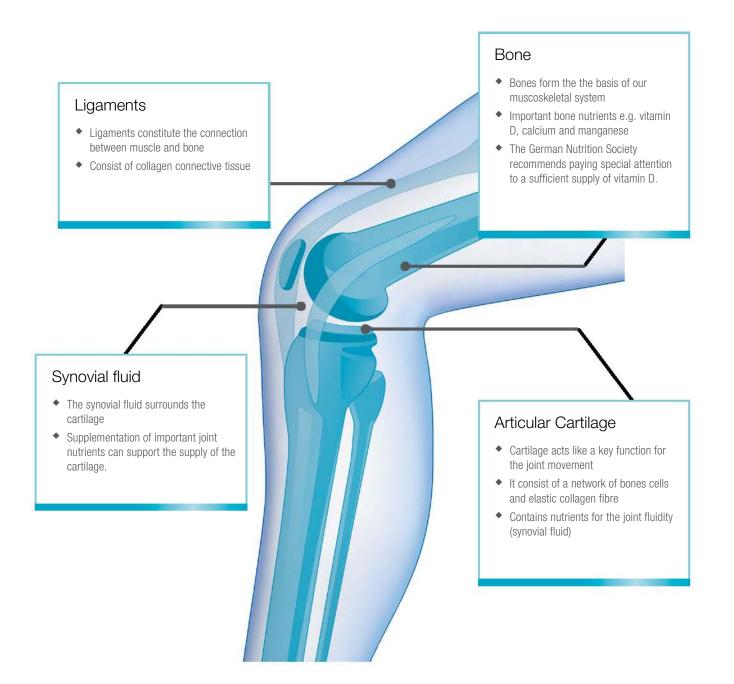

### The joints

### A complicated master piece from Nature

In order for our musculoskeletal system and our joints to function well it is very important that they receive adequate supplies of micro-nutrients – especially when the body is under any type of stress!

### **PREVENTION**

Our joints are constantly in movement and this movement requires essential nutrients to ensure that the joint muscles are continually lubricated. If this is not suffice, degeneration of the joints may occur.