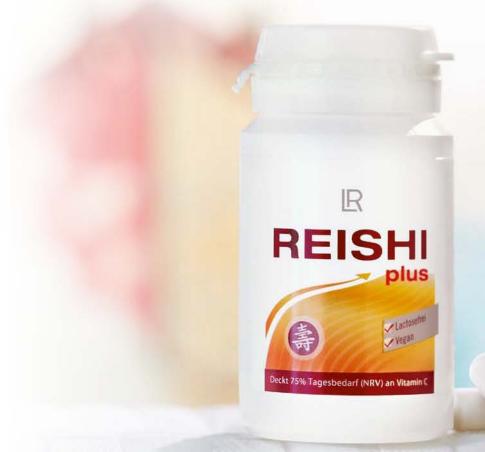

### Far Eastern Vitality

Reishi, the "mushroom for long life", has been a staple in for hundreds of years in the oriental culture. Its beneficial characteristic are no longer the secret of the Asian world.

| per daily allowance<br>(3 capsules)<br>NRV | per daily allowance<br>(3 capsules)<br>Absolute |                     |
|--------------------------------------------|-------------------------------------------------|---------------------|
| 75%                                        | 60                                              | Vitamin C (mg)      |
| -                                          | 100                                             | Reishi-Powder (mg)  |
| -                                          | 240                                             | Reishi-Extract (mg) |

#### "Reishi – for longer living"

- With Reishi powder and extract
- ◆ With vitamin C
- Famous far eastern tradition
- ◆ Vegan

#### Reishi Plus with Vitamin C

The highly nutritious Reishi Mushroom Powder in this product is enriched with Vitamin C.

• take three capsules daily with fluid / 15,2 g