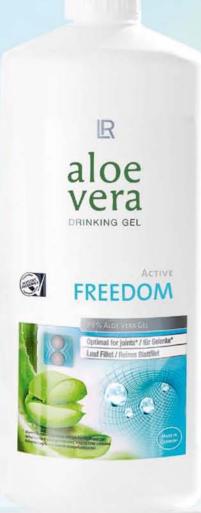

### An optimal partner to the Aloe Vera Freedom!

- With essential nutrients such as vitamin E, D, manganese
- ◆ Lactose and gluten free

### TIP

The Aloe Vera MSM Body Gel is an optimal addition to the Freedom products from LR. Willow bark extract and bear berry leaves help to deliver fast results from the pain from stresses and strains leaving you feeling good. See page 51

#### Freedom Joint Plus

Recommended Dosage: daily 2 x 1 capsules 80190

### Movement means freedom

Enjoy the Freedom without the pain! Aloe Vera Drinking Gel Freedom with nutrients for the joints is an excellent support. The optimal addition: Freedom Plus Capsules.

Aloe Vera Drinking Gel Freedom Recommended Dosage: daily 3 x 30 ml 1000 ml 80850