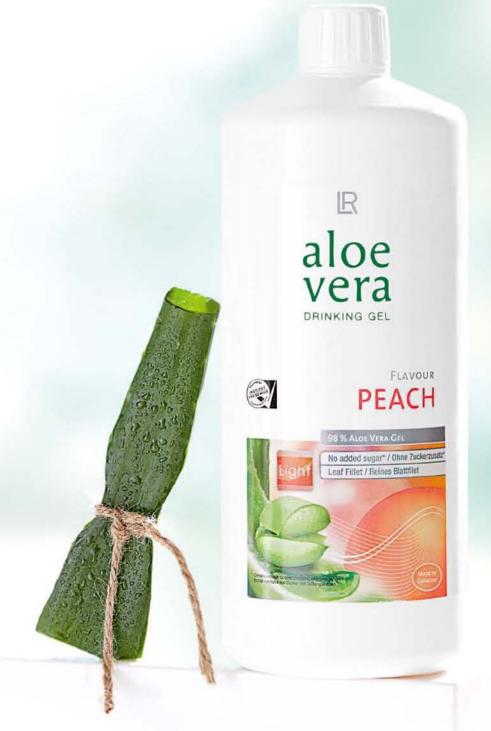

### Aloe Vera Drinking Gel Peach – Why no added sugars?

The Aloe Vera Drinking Gel Peach has absolutely no additives from sugar of any type. This is great for everyone. Diabetics for example need to be aware of their daily sugar intake and maintain consistent blood sugar levels as well as many other people who are advised not to consume to much sugar. It is for this target group that LR has developed the Aloe Vera Drinking Gel Peach.

### The lightest Aloe Vera of all times!

- 98% pure Aloe Vera Leaf Gel
- No added sugar¹
- ◆ 100% of the daily allowance for vitamin C<sup>2</sup>
- Only 0.054 carbohydrate exchange per daily serving – suitable for Diabetics
- Both adults and children love the flavour

Light fruity taste without no added sugars and 98% pure Aloe Vera – this the the Aloe Vera Drinking Gel Peach from LR.

#### Aloe Vera Life Essence Peach

Recommendation: daily 3 x 30 ml 1000 ml 80750