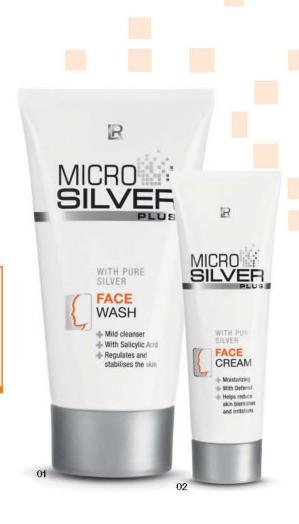

#### MICROSILVER PLUS Face Set

MICROSILVER PLUS Face Wash · 150 ml MICROSILVER PLUS Face Cream · 50 ml 25004

#### 01 | MICROSILVER PLUS Face Wash

Use both mornings and evenings to clean the face with the anti-bacterial face wash.

150 ml 25000

#### 02 | MICROSILVER PLUS Face Cream

Apply the Face Cream following cleansing with the Wash Cream 50 ml 25001